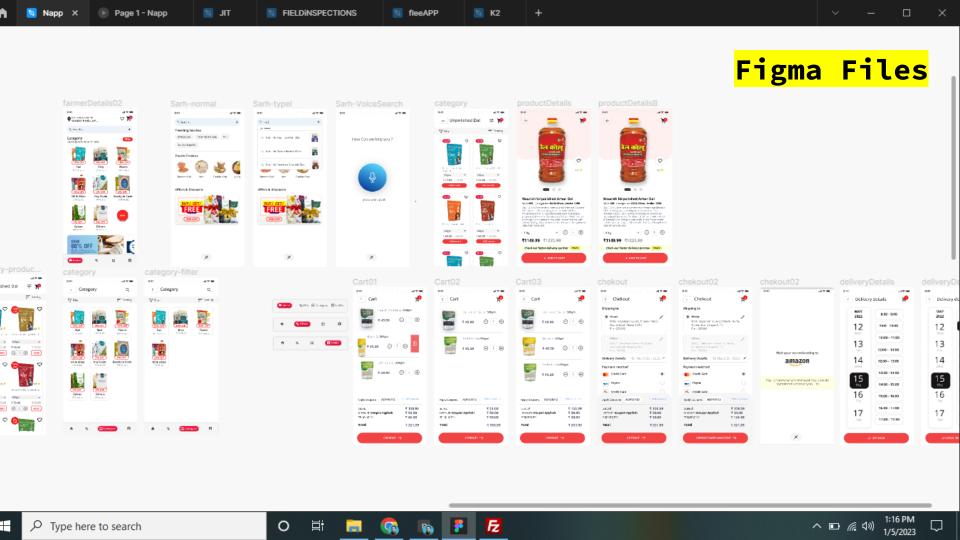

## **Nourish App**

(B2C - Ecommerce) Role - UX Research & Design

The **Nourish Store** app is the channel via which the well-known Blagro Group (Bareli, India) sells all of its products..

They desired a straightforward and userfriendly app similar to Bigbasket, Grofers, and ITC.

**X FACTORS** - They are more into healthy nutrition product

**USER** - Middle class and metro city people they are health conscious for nutrition products

**COMPETITOR** - Grofers, Bigbasket, ITC

**UX & PROCESS** - Competitor Analysis, Focused Group Research, Interview (One-o-one), Wireframe, Design & Prototype