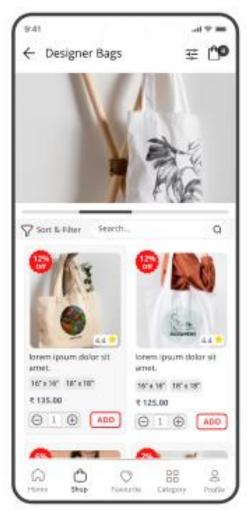

### **Hues & Mews App**

(B2C - Ecommerce) Role - UX Research & Design

Hues & Mews app made for use hand made art print on different merchant and get business with it.

**X FACTORS** - This is pure hand made art with different culture, art, nature and human face and people can see those art on day to day merchant and they will definitely love them.

**USER** - Metro city people with all age group.

**COMPETITOR** - The Ink Bucket

**UX & PROCESS** - Competitor Analysis, Interview (One-o-one), Focused Group., Wireframe, Design & Prototype