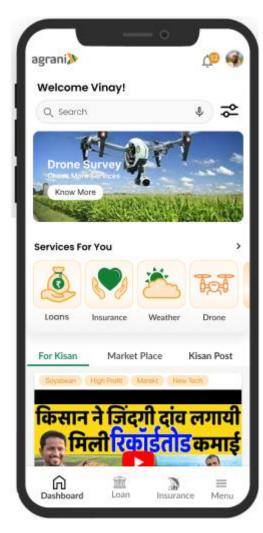

## **Agrani App**

(B2C - AgriTech) Role - UX Research & Design

Agrani App is a service provider app, from which farmer directly can get free advisory, weather report, kissan news, emandi rates they can also take different kind of loan ie. crop loan, tractor loan etc.

**X FACTORS** - This is based on farmer own information about their farms, crops, liabilities and others, so we understand the need of farmer and accordingly we push required services for them.

**USER** - Villagers and Farmers who is in agriculture and agri business.

**COMPETITOR** - Dehat, Insurance company app

**UX & PROCESS** - Competitor Analysis, Interview (One-o-one), Focused Group.,