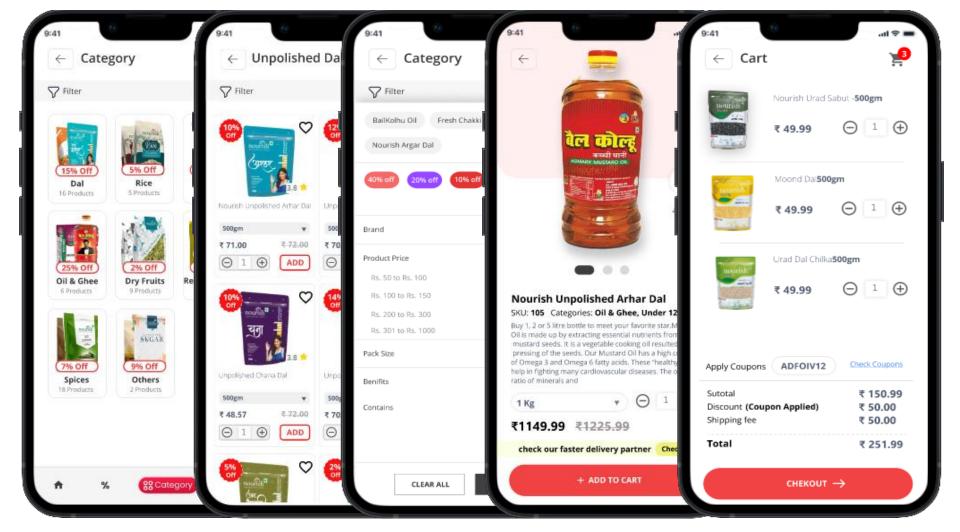

## **Nourish App**

(B2C - Ecommerce) Role - UX Research & Design

The **Nourish Store** app is the channel via which the well-known Blagro Group (Bareli, India) sells all of its products..

They desired a straightforward and userfriendly app similar to Bigbasket, Grofers, and ITC.

**X FACTORS** - They are more into healthy nutrition product

**USER** - Middle class and metro city people they are health conscious for nutrition products

**COMPETITOR** - Grofers, Bigbasket, ITC

**UX & PROCESS** - Competitor Analysis, Focused Group Research, Interview (One-o-one), Wireframe, Design & Prototype