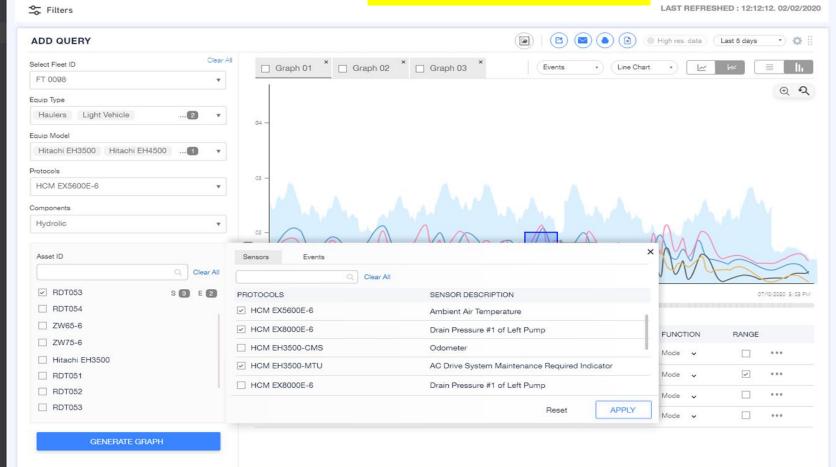

### Wencolin

(B2B - Construction) Role - Product Designer

The Hitachi company's Wencolin solution offers the ability to track information about various types of machines, including excavators, mining excavators, loaders, dump trucks, attachments etc.

Geofencing

Notifications

settings

● FAQ

**X FACTORS** - They intended to keep track of all machine sensors and human input data in order to know where each machine was located, as well as its fuel efficiency and other crucial information, so that they could filter out labour dependencies and other crucial activities...

**USER** - Industrial Service people, any age group.

**UX & PROCESS** - User story creations, Wireframe, Design & Prototype

■ Welcome ■ Data Explorer ■

## **Sensor data View**