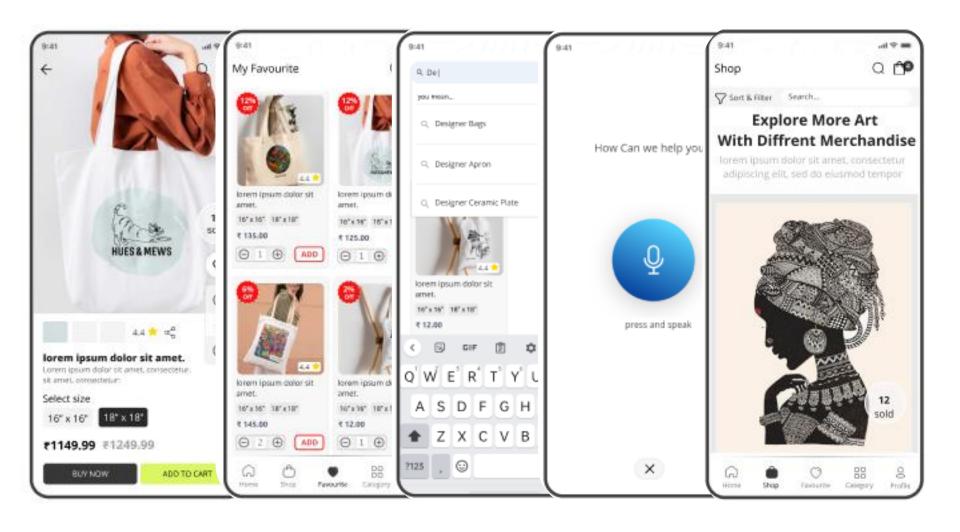

### **Hues & Mews App**

(B2C - Ecommerce) Role - UX Research & Design

Hues & Mews app made for use hand made art print on different merchant and get business with it.

**X FACTORS** - This is pure hand made art with different culture, art, nature and human face and people can see those art on day to day merchant and they will definitely love them.

**USER** - Metro city people with all age group.

**COMPETITOR** - The Ink Bucket

**UX & PROCESS** - Competitor Analysis, Interview (One-o-one), Focused Group., Wireframe, Design & Prototype