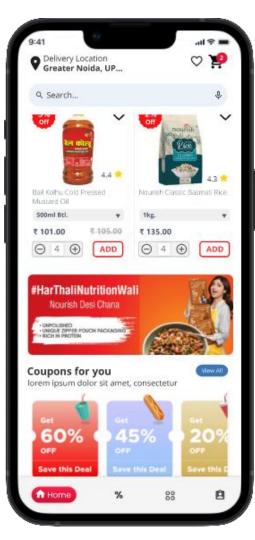

## **Nourish App**

(B2C - Ecommerce) Role - UX Research & Design

The **Nourish Store** app is the channel via which the well-known Blagro Group (Bareli, India) sells all of its products..

They desired a straightforward and userfriendly app similar to Bigbasket, Grofers, and ITC.

**X FACTORS** - They are more into healthy nutrition product

**USER** - Middle class and metro city people they are health conscious for nutrition products

**COMPETITOR** - Grofers, Bigbasket, ITC

**UX & PROCESS** - Competitor Analysis, Focused Group Research, Interview (One-o-one), Wireframe, Design & Prototype