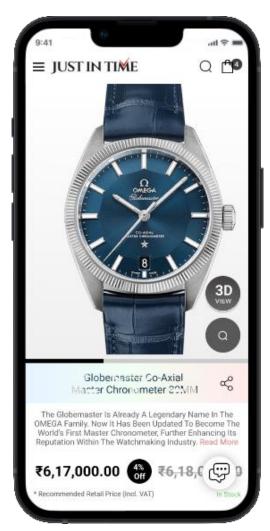

### **Just In Time**

(B2C - Ecommerce) Role - Product Designer

Just in time is a progressive e-commerce website where customers of various luxurious watch businesses may view full versions of the items, compare them, and check the manufacturer's information, including warranty information.

**USER** - All age group who love luxury watches

**UX & PROCESS** -Interview, Focused Group Research, Wireframe, Design & Prototype