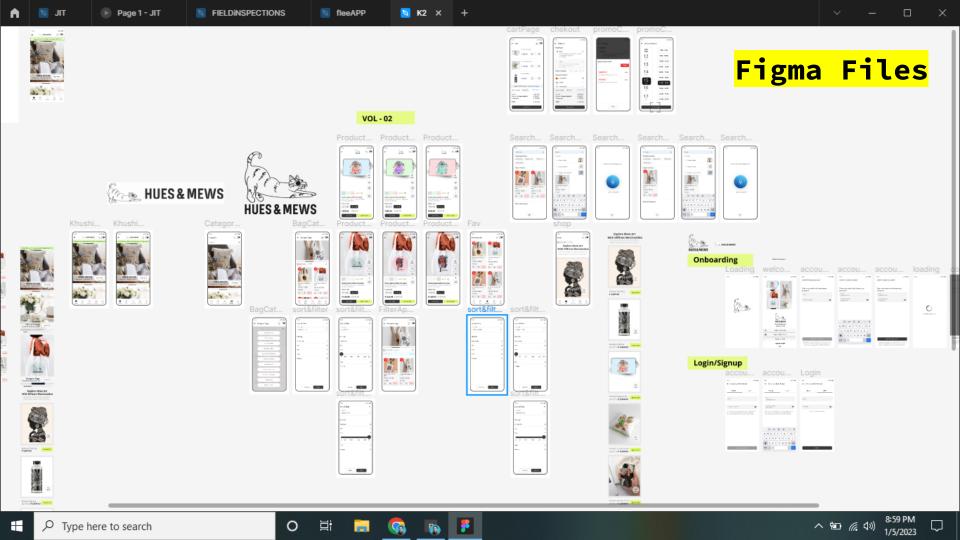

### **Hues & Mews App**

(B2C - Ecommerce) Role - UX Research & Design

Hues & Mews app made for use hand made art print on different merchant and get business with it.

**X FACTORS** - This is pure hand made art with different culture, art, nature and human face and people can see those art on day to day merchant and they will definitely love them.