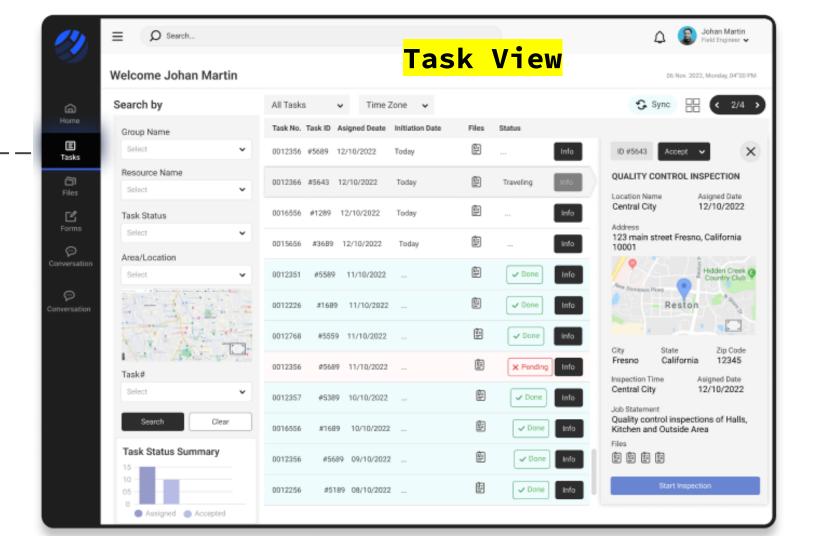

## Field Survey/Inspection

(B2B - Construction) Role - Product Designr

Globe is a Third Party platform, they provide the customized product software through any construction company can take help for project inspections.

**X FACTORS** - They have very simple and userfrandly features and forms to collect real data and sync with company different managers for any project updates with many checklists.

**USER** - Industrial Service people, any age group.

**UX & PROCESS** - Competitor Analysis, Interview (One-o-one), Focused Group., Wireframe, Design & Prototype