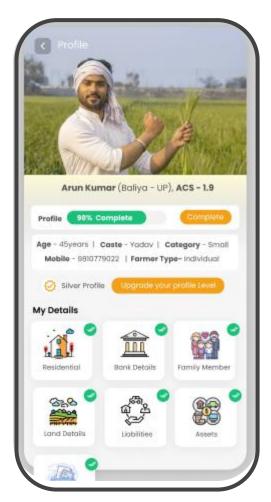

## **Agrani App**

(B2C - AgriTech) Role - UX Research & Design

Agrani App is a service provider app, from which farmer directly can get free advisory, weather report, kissan news, emandi rates they can also take different kind of loan ie. crop loan, tractor loan etc.

**X FACTORS** - This is based on farmer own information about their farms, crops, liabilities and others, so we understand the need of farmer and accordingly we push required services for them.

**USER** - Villagers and Farmers who is in agriculture and agri business.

**COMPETITOR** - Dehat, Insurance company app

**UX & PROCESS** - Competitor Analysis, Interview (One-o-one), Focused Group.,