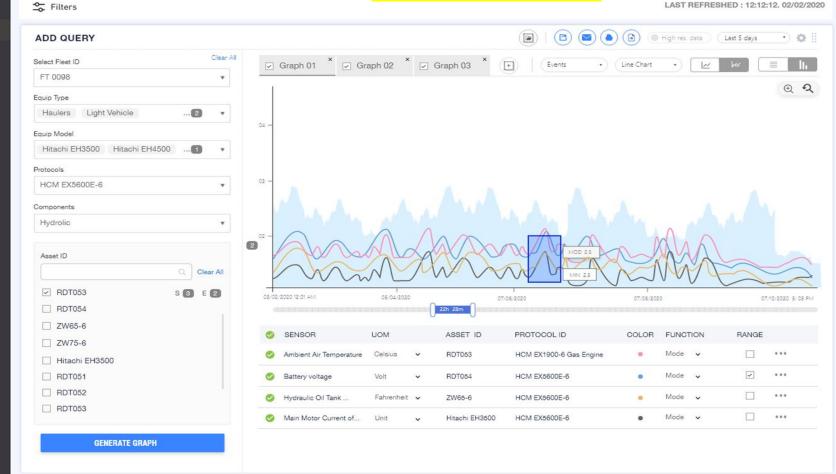

### Wencolin

(B2B - Construction) Role - Product Designer

The Hitachi company's Wencolin solution offers the ability to track information about various types of machines, including excavators, mining excavators, loaders, dump trucks, attachments etc.

Geofencing

Notifications

settings

● FAQ

**X FACTORS** - They intended to keep track of all machine sensors and human input data in order to know where each machine was located, as well as its fuel efficiency and other crucial information, so that they could filter out labour dependencies and other crucial activities...

**USER** - Industrial Service people, any age group.

**UX & PROCESS** - User story creations, Wireframe, Design & Prototype

■ Welcome ■ Data Explorer ■

## Data Explorer