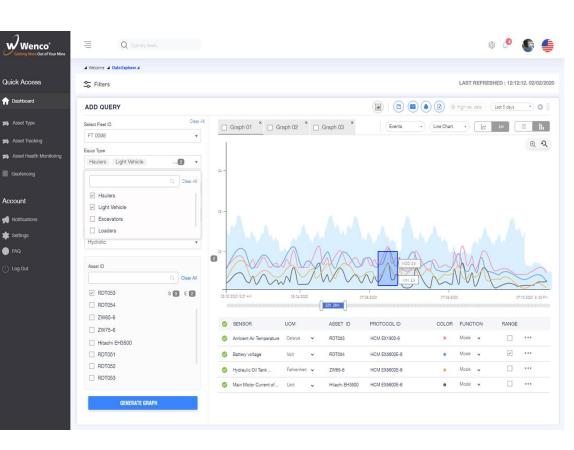

### Wencolin

(B2B - Construction) Role - Product Designer

The Hitachi company's Wencolin solution offers the ability to track information about various types of machines, including excavators, mining excavators, loaders, dump trucks, attachments etc.

Geofencing

Notifications

settings

● FAQ

**X FACTORS** - They intended to keep track of all machine sensors and human input data in order to know where each machine was located, as well as its fuel efficiency and other crucial information, so that they could filter out labour dependencies and other crucial activities...

**USER** - Industrial Service people, any age group.

**UX & PROCESS** - User story creations, Wireframe, Design & Prototype

■ Welcome ■ Data Explorer ■