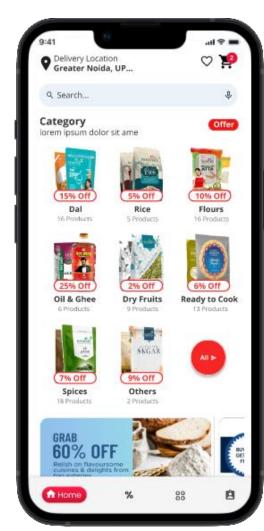

## **Nourish App**

(B2C - Ecommerce) Role - UX Research & Design

The **Nourish Store** app is the channel via which the well-known Blagro Group (Bareli, India) sells all of its products..

They desired a straightforward and userfriendly app similar to Bigbasket, Grofers, and ITC.

**X FACTORS** - They are more into healthy nutrition product

**USER** - Middle class and metro city people they are health conscious for nutrition products

**COMPETITOR** - Grofers, Bigbasket, ITC

**UX & PROCESS** - Competitor Analysis, Focused Group Research, Interview (One-o-one), Wireframe, Design & Prototype