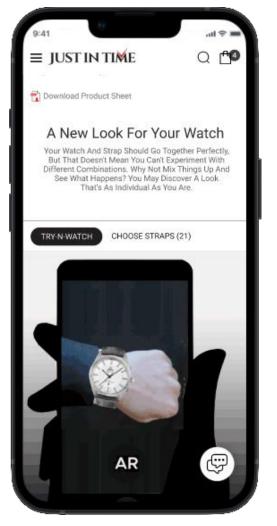

### **Just In Time**

(B2C - Ecommerce) Role - Product Designer

Just in time is a progressive e-commerce website where customers of various luxurious watch businesses may view full versions of the items, compare them, and check the manufacturer's information, including warranty information.

**USER** - All age group who love luxury watches

**UX & PROCESS** -Interview, Focused Group Research, Wireframe, Design & Prototype