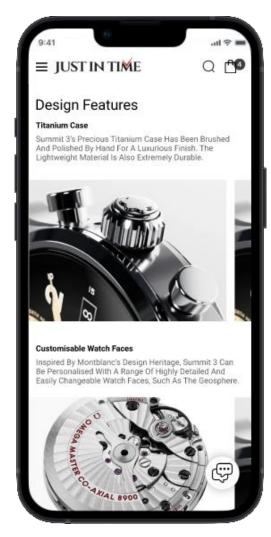

### **Just In Time**

(B2C - Ecommerce) Role - Product Designer

Just in time is a progressive e-commerce website where customers of various luxurious watch businesses may view full versions of the items, compare them, and check the manufacturer's information, including warranty information.