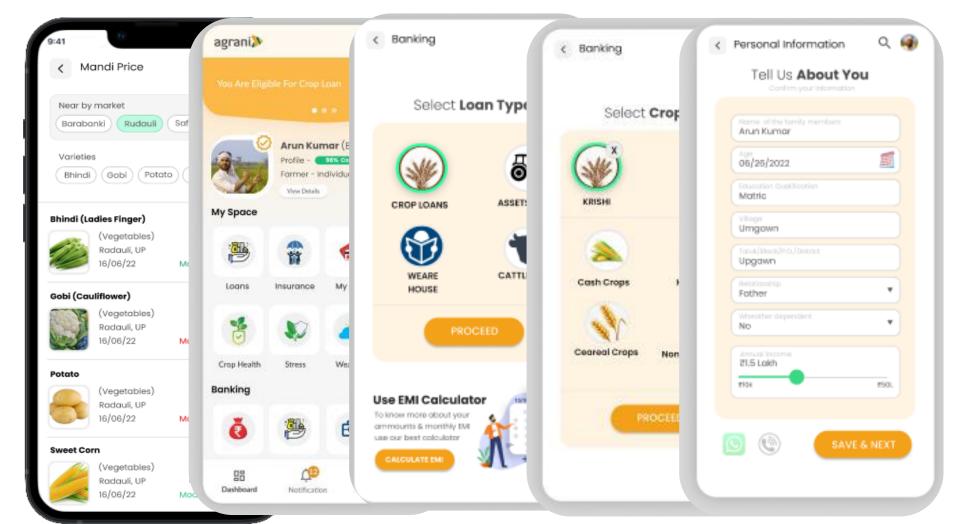

## **Agrani App**

(B2C - AgriTech) Role - UX Research & Design

Agrani App is a service provider app, from which farmer directly can get free advisory, weather report, kissan news, emandi rates they can also take different kind of loan ie. crop loan, tractor loan etc.

**X FACTORS** - This is based on farmer own information about their farms, crops, liabilities and others, so we understand the need of farmer and accordingly we push required services for them.

**USER** - Villagers and Farmers who is in agriculture and agri business.

**COMPETITOR** - Dehat, Insurance company app

**UX & PROCESS** - Competitor Analysis, Interview (One-o-one), Focused Group.,