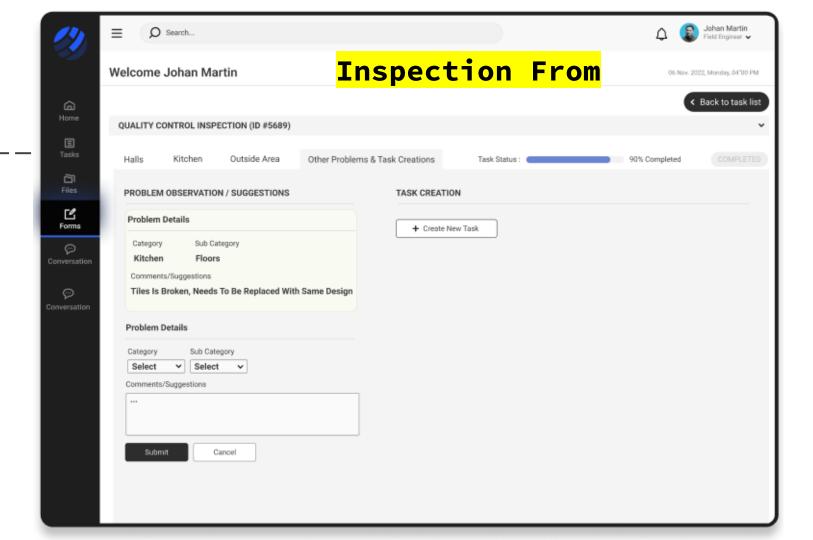

## Field Survey/Inspection

(B2B - Construction) Role - Product Designr

Globe is a Third Party platform, they provide the customized product software through any construction company can take help for project inspections.

**X FACTORS** - They have very simple and userfrandly features and forms to collect real data and sync with company different managers for any project updates with many checklists.

**USER** - Industrial Service people, any age group.

**UX & PROCESS** - Competitor Analysis, Interview (One-o-one), Focused Group., Wireframe, Design & Prototype