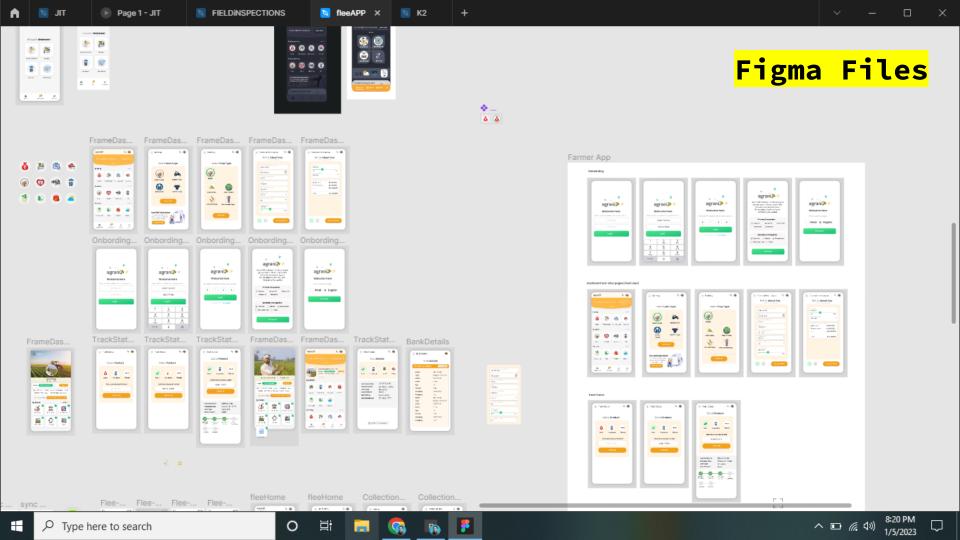

## Agrani Sathi App

(B2B - AgriTech) Role - UX Research & Design

Agrani Sathi, is a real time farmer data collection app, with sync to server

Helping client with real data from farmer and their farms,crops. Loans and other dependencies and the time of settle any loans or other products for farmer.

**X FACTORS** - This data directly help to the Farmer and clients who provide them all lonals and other facilities.

**USER** - Villagers and Farmers who is in agriculture and agri business.

**COMPETITOR** - Dehat, BigHaat

UX & PROCESS - Competitor Analysis, Interview (One-o-one), Wireframe, Design & Prototype

Notification

Insura