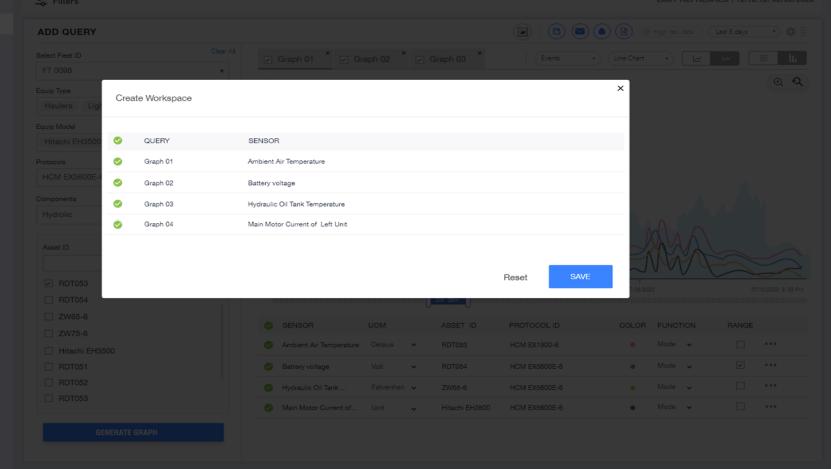

### Wencolin

(B2B - Construction) Role - Product Designer

The Hitachi company's Wencolin solution offers the ability to track information about various types of machines, including excavators, mining excavators, loaders, dump trucks, attachments etc.

Geofencing

Notifications

settings

● FAQ

**X FACTORS** - They intended to keep track of all machine sensors and human input data in order to know where each machine was located, as well as its fuel efficiency and other crucial information, so that they could filter out labour dependencies and other crucial activities...

**USER** - Industrial Service people, any age group.

**UX & PROCESS** - User story creations, Wireframe, Design & Prototype

■ Welcome ■ Data Explorer ■

## Data Explorer

ACA EXPENSE