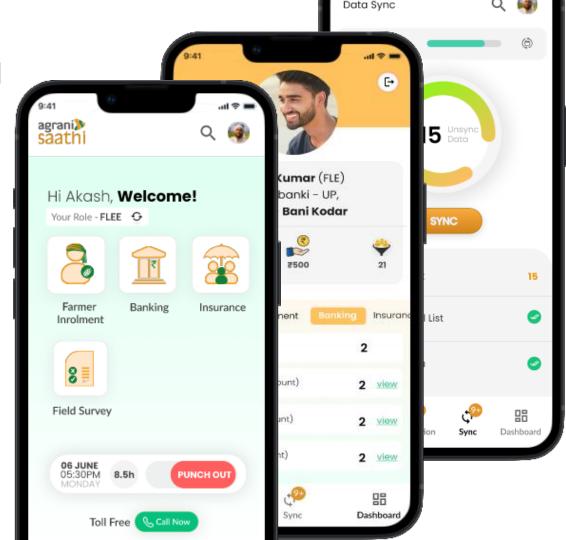

## Agrani Sathi App

(B2B - AgriTech) Role - UX Research & Design

Agrani Sathi, is a real time farmer data collection app, with sync to server

Helping client with real data from farmer and their farms,crops. Loans and other dependencies and the time of settle any loans or other products for farmer.

**X FACTORS** - This data directly help to the Farmer and clients who provide them all lonals and other facilities.

**USER** - Villagers and Farmers who is in agriculture and agri business.

**COMPETITOR** - Dehat, BigHaat

UX & PROCESS - Competitor Analysis, Interview (One-o-one), Wireframe, Design & Prototype

Notification

Insura