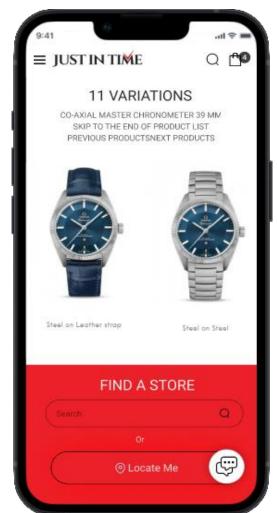

### **Just In Time**

(B2C - Ecommerce) Role - Product Designer

Just in time is a progressive e-commerce website where customers of various luxurious watch businesses may view full versions of the items, compare them, and check the manufacturer's information, including warranty information.