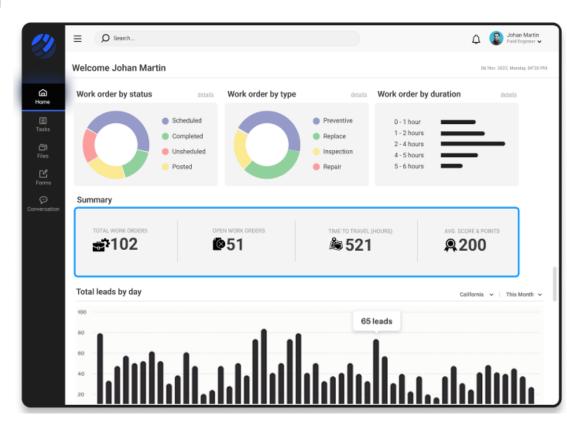

## Field Survey/Inspection

(B2B - Construction) Role - Product Designr

Globe is a Third Party platform, they provide the customized product software through any construction company can take help for project inspections.

**X FACTORS** - They have very simple and userfrandly features and forms to collect real data and sync with company different managers for any project updates with many checklists.

**USER** - Industrial Service people, any age group.

**UX & PROCESS** - Competitor Analysis, Interview (One-o-one), Focused Group., Wireframe, Design & Prototype