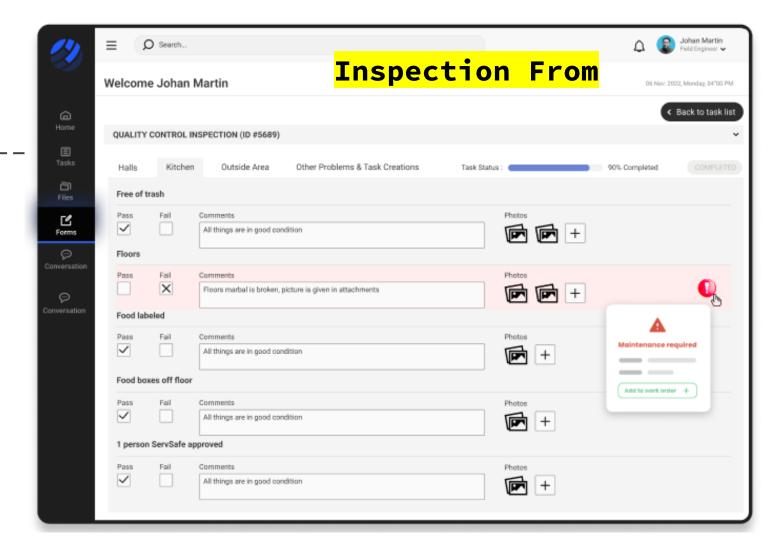

## Field Survey/Inspection

(B2B - Construction) Role - Product Designr

Globe is a Third Party platform, they provide the customized product software through any construction company can take help for project inspections.

**X FACTORS** - They have very simple and userfrandly features and forms to collect real data and sync with company different managers for any project updates with many checklists.

**USER** - Industrial Service people, any age group.

**UX & PROCESS** - Competitor Analysis, Interview (One-o-one), Focused Group., Wireframe, Design & Prototype