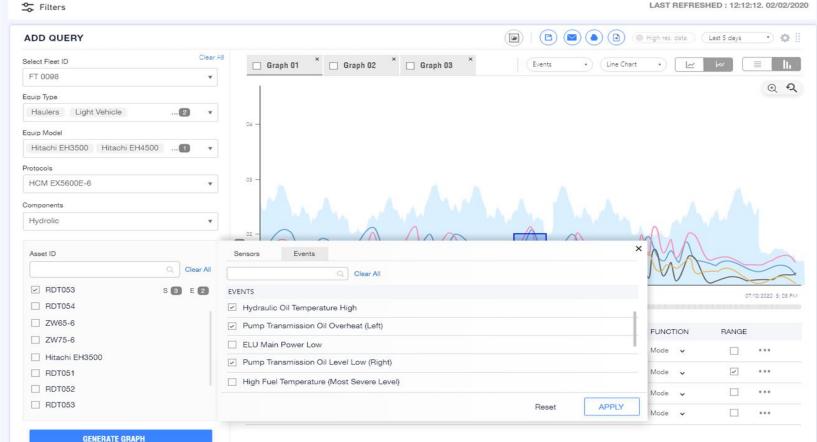

### Wencolin

(B2B - Construction) Role - Product Designer

The Hitachi company's Wencolin solution offers the ability to track information about various types of machines, including excavators, mining excavators, loaders, dump trucks, attachments etc.

Geofencing

Notifications

settings

● FAQ

**X FACTORS** - They intended to keep track of all machine sensors and human input data in order to know where each machine was located, as well as its fuel efficiency and other crucial information, so that they could filter out labour dependencies and other crucial activities...

**USER** - Industrial Service people, any age group.

**UX & PROCESS** - User story creations, Wireframe, Design & Prototype

■ Welcome ■ Data Explorer ■

## **Sensor data View**