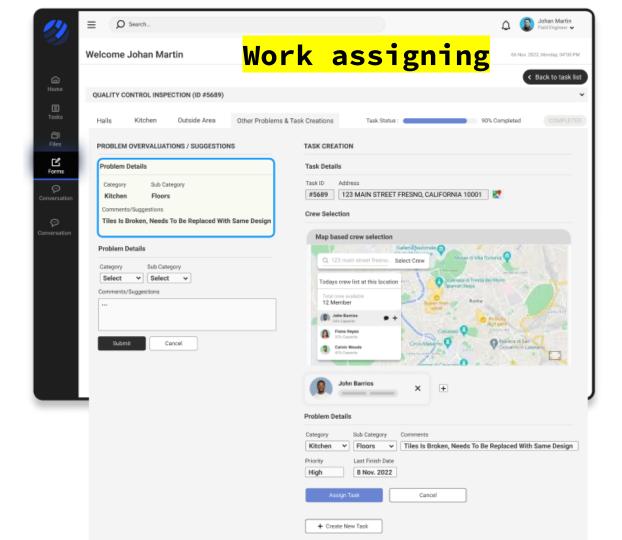

## Field Survey/Inspection

(B2B - Construction) Role - Product Designr

Globe is a Third Party platform, they provide the customized product software through any construction company can take help for project inspections.

**X FACTORS** - They have very simple and userfrandly features and forms to collect real data and sync with company different managers for any project updates with many checklists.

**USER** - Industrial Service people, any age group.

**UX & PROCESS** - Competitor Analysis, Interview (One-o-one), Focused Group., Wireframe, Design & Prototype