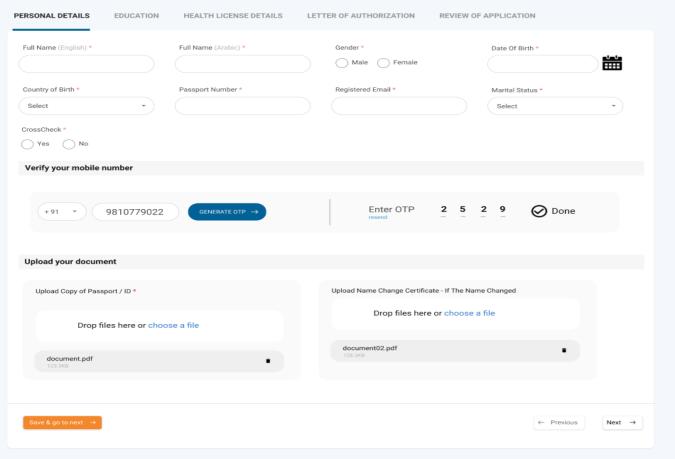

=

Q

Please Enter Details

☐ Dashboard

**■** Your Details

+ Subscription Plan \* Check and Change Your Plan

Support

Working days does not include days where we may be waiting for further information from you due to incomplete or insufficient data.

#### Form for user tance Plan' this will help you to

TRY THIS NOW →

#### verify your documents in a quick and easy way