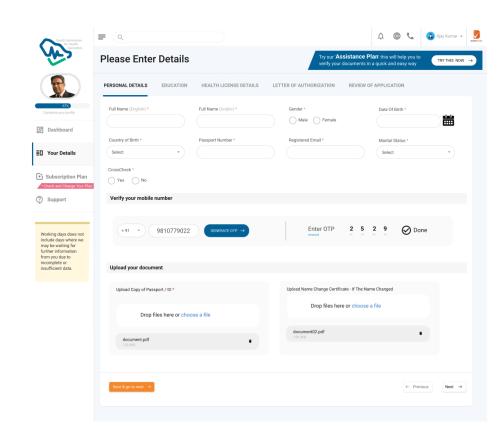

=

Q

Please Enter Details

☐ Dashboard

**■** Your Details

+ Subscription Plan \* Check and Change Your Plan

Support

Working days does not include days where we may be waiting for further information from you due to incomplete or insufficient data.

#### Form for user tance Plan' this will help you to

TRY THIS NOW →

#### verify your documents in a quick and easy way