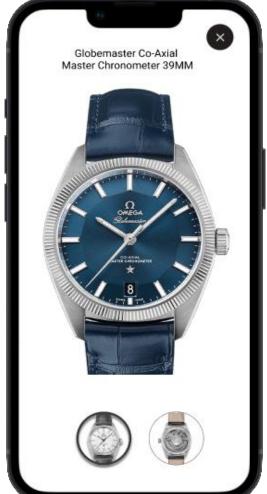

### **Just In Time**

(B2C - Ecommerce) Role - Product Designer

Just in time is a progressive e-commerce website where customers of various luxurious watch businesses may view full versions of the items, compare them, and check the manufacturer's information, including warranty information.